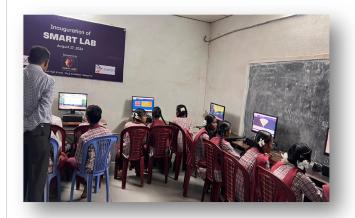

# **Smart Lab Report(Adilabad)**

On 27-08-2024, a Smart Lab has been established in Government School No.2, Adilabad District by Ekalavya Foundation with financial aid from Fortees. Students from Class 6 to Class 9 will be taught English, Maths, Science and Social subjects through digital classes by means of the software installed in the computers provided in the Smart Lab. 3 groups each day undergo examinations listening to the songs in this Smart Lab and a total of 123 students appeared examinations from last month. The School thanked Sri Mahalingam Garu, Dr. Ramesh Garu, for his cooperation in the establishment of Smart Lab.

## **Lab Photos:**