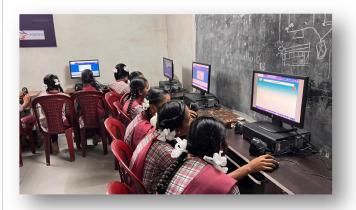

ssVIII:

| S.No | Subject     | TopicCovered                   |
|------|-------------|--------------------------------|
| 1    | English     | Thefuntheyhad                  |
| 2    | Mathematics | SquarerootsandCuberoots        |
| 3    | Science     | Sounds                         |
| 4    | Social      | Nationalmovement-theearlyphase |

## ClassIX:

| S.No | Subject     | TopicCovered               |
|------|-------------|----------------------------|
| 1    | English     | Whatismanwithoutthebeasts  |
| 2    | Mathematics | Statistics                 |
| 3    | Phy.Science | Gravitation                |
| 4    | BioScience  | Diversityinliving organism |
|      |             | classification             |
| 5    | Social      | Bio Sphere                 |

## **Lab Photos:**